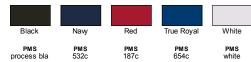

oz/yd2 / 172 gsm
- 100% polyester face plaited to 60% polyester, 40% cotton back (total overall garment 61% polyester, 39%
- Moisture-wicking performance
- UV protection performance
- Proprietary dual-sided mesh pique knit constructed of fine denier wicking polyester on the outside and soft-as-cotton wicking blend on the inside

#### **Sizes**

■ XS - 3XL

### **Product Specifications**

|               | XS    | S     | M     | L     | XL    | 2XL   | 3XL   |
|---------------|-------|-------|-------|-------|-------|-------|-------|
| BODY LENGTH   | 25.5  | 26    | 27    | 28    | 29    | 30    | 30.5  |
| BODY WIDTH    | 18.25 | 19.25 | 20.25 | 22.25 | 23.75 | 25.75 | 27.75 |
| SLEEVE LENGTH | 29.5  | 30.5  | 31.5  | 32.5  | 33.5  | 34.5  | 35    |















### 5 Available Colors